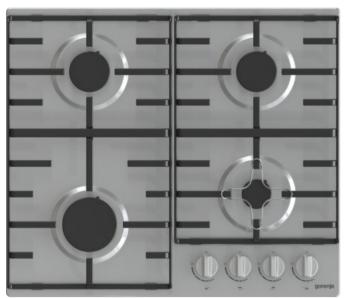

## G640X

## Gas hob

| Knob shape: Ergonomic knobs                                                                    |
|------------------------------------------------------------------------------------------------|
| Pan support cross<br>One-hand ignition device for hob                                          |
| Type of pan support: Enameled<br>Enclosed nozzles: Gas nozzles G20/20 natural gas              |
| Gas control                                                                                    |
| Gas type: G30/30<br>Connector type: AC 230V                                                    |
| Dimensions (W×H×D): 60 × 13 × 52 cm<br>Dimensions of packed product (W×H×D): 68 × 15.7 × 60 cm |
| Niche dimensions (WxHxD): <b>56 × 10 × 49 cm</b><br>Net weight: <b>9.6 kg</b>                  |
| Gross weight: 10.3 kg<br>Connected load: 1 W                                                   |
| Product code: 729798<br>EAN code: 3838782081446                                                |

Stainless steel

- - Coffee Reducer

- One-hand ignition
- (()) Knobs design and ergonomy

- EasyClean
- Coffee Reducer